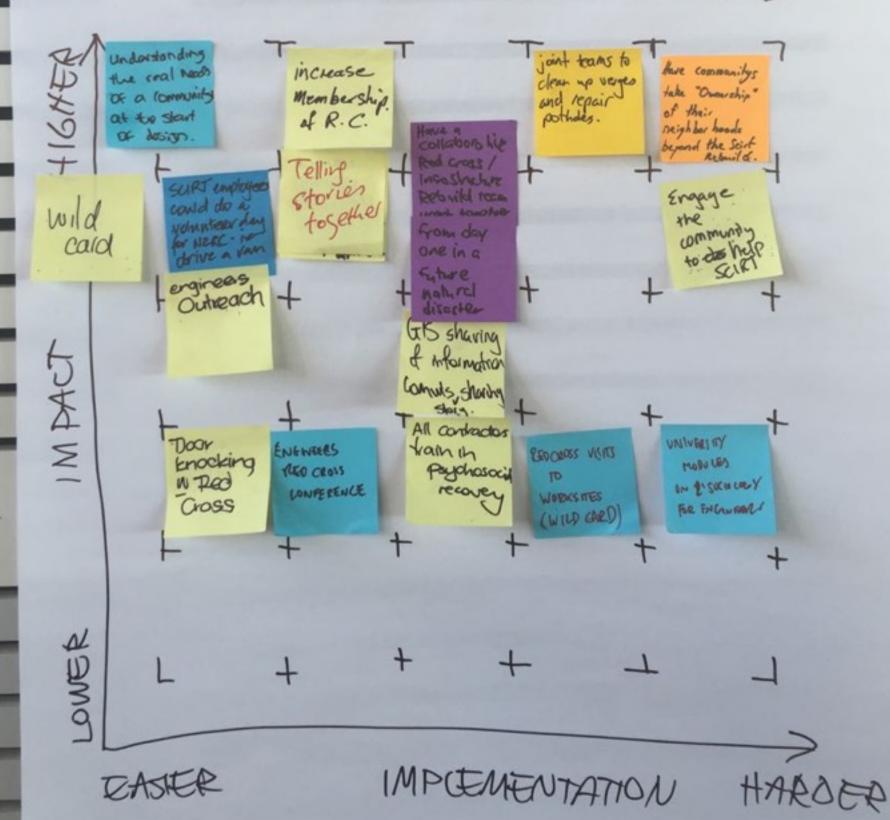

## **Design thinking flipcharts**

Story: SCIRT and Red Cross Collaboration

Theme: People and Culture

A document containing the flipcharts from the SCIRT and the New Zealand Red Cross design thinking workshop.

1/1

Untreach collaboratue from day Volunteer: Red Cross/ one in a help interact Infrastructure future natural with physics Rebuild team disaster.

on work so work togethe disaster. BRIDGE control co-own physical environments THE GAP 11/1/11