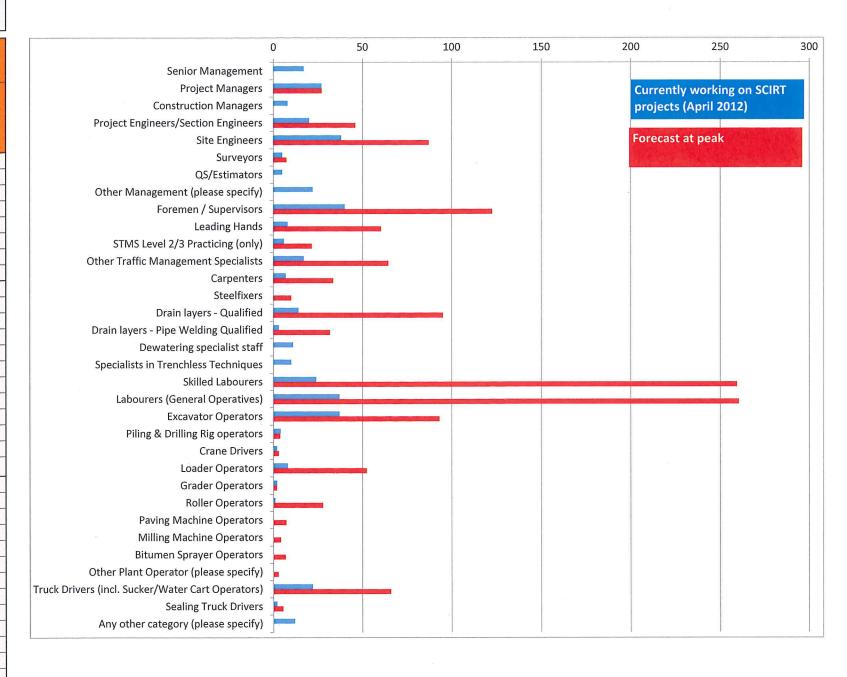

## **SCIRT Capability Survey March 2012**

Operational Workforce Gap Story:

Theme: People and Culture

A diagram which shows outputs from SCIRT's March 2012 capability survey, detailing the number and type of positions that needed to be filled.

## **SCIRT CONTRACTOR CAPABILITY SURVEY**

DELIVERY TEAMS & SUBCONTRACTORS S.Walsh/T. Martin Mar-12 Company Name: Person filling this form:

| CAPABILITY SURVEY   |                                                                                              | Date: Mar-12                                                                                   |                                                                             |                                                                                                    |  |            |
|---------------------|----------------------------------------------------------------------------------------------|------------------------------------------------------------------------------------------------|-----------------------------------------------------------------------------|----------------------------------------------------------------------------------------------------|--|------------|
|                     | Please do not count the same person twice.<br>Please choose the nearest applicable job role. | Current<br>SCIRT                                                                               | Looking to<br>Recruit                                                       | Forecast                                                                                           |  |            |
| Category            | PERSONNEL                                                                                    | Number currently<br>working on SCIRT<br>projects (include<br>agency staff &<br>subcontractors) | Additional number of staff the company intends to <b>recruit</b> ((f known) | Forecast<br>Requirement<br>(approximate based<br>on current workforce<br>composition) Nov.<br>2012 |  |            |
| Management          | Senior Management                                                                            | 17                                                                                             | 1                                                                           | 0                                                                                                  |  |            |
|                     | Project Managers                                                                             | 27                                                                                             | 12                                                                          | 27                                                                                                 |  |            |
|                     | Construction Managers                                                                        | 8                                                                                              | 6                                                                           | 0                                                                                                  |  |            |
|                     | Project Engineers/Section Engineers                                                          | 20                                                                                             | 3                                                                           | 46                                                                                                 |  |            |
|                     | Site Engineers                                                                               | 38                                                                                             | 25                                                                          | 87                                                                                                 |  |            |
|                     | Surveyors                                                                                    | 5                                                                                              |                                                                             | 7                                                                                                  |  |            |
|                     | QS/Estimators                                                                                | 5                                                                                              | 3                                                                           | 0                                                                                                  |  |            |
|                     | Other Management (please specify)                                                            | 22                                                                                             | 3                                                                           | 0                                                                                                  |  |            |
| General             | Foremen / Supervisors                                                                        | 40                                                                                             | 39                                                                          | 123                                                                                                |  |            |
|                     | Leading Hands                                                                                | 8                                                                                              |                                                                             | 60                                                                                                 |  |            |
|                     | STMS Level 2/3 Practicing (only)                                                             | 6                                                                                              |                                                                             | 21                                                                                                 |  |            |
|                     | Other Traffic Management Specialists                                                         | 17                                                                                             | 0                                                                           | 64                                                                                                 |  |            |
|                     | Carpenters                                                                                   | 7                                                                                              | 4                                                                           | 34                                                                                                 |  |            |
|                     | Steelfixers                                                                                  | 0                                                                                              | 0                                                                           | 10                                                                                                 |  |            |
|                     | Drain layers - Qualified                                                                     | 14                                                                                             | 19                                                                          | 95                                                                                                 |  |            |
|                     | Drain layers - Pipe Welding Qualified                                                        | 3                                                                                              | 1                                                                           | 32                                                                                                 |  | - A        |
|                     | Dewatering specialist staff                                                                  | 11                                                                                             | 3                                                                           |                                                                                                    |  |            |
|                     | Specialists in Trenchless Techniques                                                         | 10                                                                                             | 3                                                                           |                                                                                                    |  |            |
|                     | Skilled Labourers                                                                            | 24                                                                                             | 33                                                                          | 259                                                                                                |  |            |
|                     | Labourers (General Operatives)                                                               | 37                                                                                             |                                                                             | 260                                                                                                |  |            |
| Operators & Drivers | Excavator Operators                                                                          | 37                                                                                             | 40                                                                          | 93                                                                                                 |  |            |
|                     | Piling & Drilling Rig operators                                                              | 4                                                                                              |                                                                             | 4                                                                                                  |  |            |
|                     | Crane Drivers                                                                                | 2                                                                                              |                                                                             | 3                                                                                                  |  |            |
|                     | Loader Operators                                                                             | 8                                                                                              |                                                                             | 52                                                                                                 |  |            |
|                     | Grader Operators                                                                             | 2                                                                                              |                                                                             | 2                                                                                                  |  |            |
|                     | Roller Operators                                                                             | 1                                                                                              | 0                                                                           | 28                                                                                                 |  |            |
|                     | Paving Machine Operators                                                                     | 0                                                                                              |                                                                             | 7                                                                                                  |  | A CONTRACT |
|                     | Milling Machine Operators                                                                    | 0                                                                                              |                                                                             | 4                                                                                                  |  |            |
|                     |                                                                                              | 0                                                                                              |                                                                             | 7                                                                                                  |  |            |
|                     | Other Plant Operator (please specify)                                                        | 0                                                                                              |                                                                             | 3                                                                                                  |  |            |
|                     | Other Plant Operator (please specify)                                                        | 22                                                                                             |                                                                             | 66                                                                                                 |  |            |
|                     | Truck Drivers (incl. Sucker/Water Cart Operators)  Sealing Truck Drivers                     | 22                                                                                             |                                                                             | 5                                                                                                  |  |            |
|                     | Any other category (please specify)                                                          | 12                                                                                             |                                                                             | 0                                                                                                  |  |            |
|                     | First Carogory (prease specify)                                                              | 12                                                                                             | U                                                                           | U                                                                                                  |  |            |
|                     | TOTALS                                                                                       | 409                                                                                            | 371                                                                         | 1400                                                                                               |  |            |